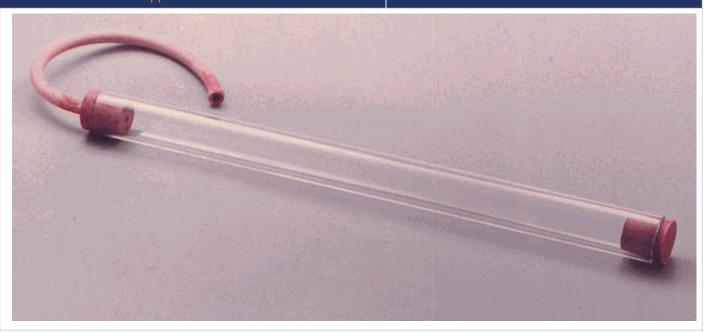

## **Guinea And Feather Apparatus**

Demonstrates that the objects fall at the same rate of acceleration in vacuum under the effect of gravity irrespective of their relative weights and sizes. Consists of a thick-walled glass tube fitted with rubber bungs at each end to seal the tube. One of the rubber bungs has a glass tube of about 8mm diameter fixed through hole in it that has rubber tubing with clip for connecting it to vacuum pump. 1021260/1 Guinea & Feather Apparatus, Glass Tube Size about 500×16mm (Length ×Diameter), with pinch Clip