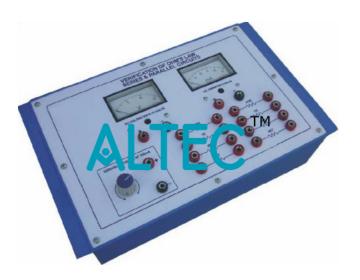

# Verification of Ohm's Law Series & Parallel Circuits

The board consists of the following built-in parts:

- 1. 0-15 VD.C. at 100 mA, continuously variable regulated Power Supply.
- 2. D.C. Voltmeter, 65mm rectangular dial to read 0-15V D.C.
- 3. D.C. Milliammeter, 65mm rectangular dial to read 0-50mA D.C.
- 4. Adequate no. of other electronic components.
- 5. Mains ON/OFF switch, Fuse and Jewel light.
  - The unit is operative on 230V ±10% at 50Hz A.C. Mains.
  - Adequate no. of patch cords stackable from rear both ends 4mm spring loaded plug length ½ metre.
  - Good Quality, reliable terminal/sockets are provided at appropriate places on panel for connections/observation of waveforms.
  - Strongly supported by detailed Operating Instructions, giving details of Object, Theory, Design procedures, Report Suggestions and