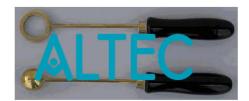

#### **Ring And Ball Gravesand**

Ring And Ball, Gravesand's, On Stand:Mounted on stand, with ball suspended from U-shaped bent rod, mounted on cast metal base but both ball and ring mounted on retort stand through a vertically adjustable collar, with ball suspended above the ring through a chain Ball diameter 25mm