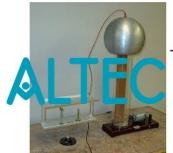

## **Lightening Conductor**

For demonstration of the principle of

lightening conductor, charge stored in spherical balls capacitors and its conduction to the earth. Comprises a plated metal sphere mounted on cast metal tripod base and another adjustable sphere supported above the first one on a metal strip on the vertical pillar attached to one of the legs of tripod base. The upper sphere has bent metal rod terminating in pointed shape with provision for adjusting the distance between the two spheres.