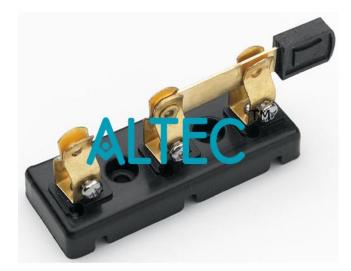

# Product Name :Product Code :Lamp Holder On Base With Knife SwitchALABS-A85-657

#### Lamp Holder On Base With Knife Switch

Moulded plastic MES lamp holder mounted on a rectangular plastic base along with a pair of 4mm socket terminals for power input and a knife switch for controlling the power input to the lamp by opening / closing the circuit. Circuit diagram printed on the base.