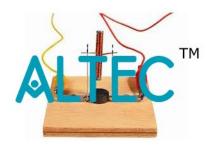

## **Working Of Electric Motor**

Working model of electric motor demonstrate the effect of supply voltage, polarity of magnets and position of magnets. On applying 6V DC to the 4mm sockets provided on the base, the rotor will start rotation across their vertical axis. Whole assembly is fitted on a plastic moulded case (240x130x40) mm approx