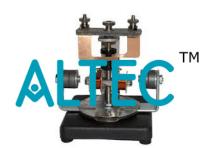

## St. Louis Motor

For studying the fundamental concepts of electric motor, a two-pole armature connected with a commutator fitted on the shaft mounted vertically between two disc magnets. Two brushes made of phosphorous bronze connected with 4mm sockets mounted on the top of the assembly just touch with commutators. Whole assembly fitted on a mounted circular plastic base. 4-6V DC is required to run the motor