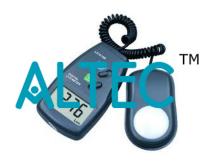

**Product Name:** 

Lux Meter

Product Code: ALABS-A85-636

## Lux Meter

Compact, battery operated, light-weight and portable meter useful for measuring intensity of light. Designed and fabricated keeping in mind convenient operation and long life of reliable use. Incorporates  $3\frac{1}{2}$  digit LCD display with auto zero adjust facility and low battery indicator. Separate light sensor permits measurements quickly and conveniently at the desired location. Main features include Display: 18mm,  $3\frac{1}{2}$  digit LCD display Ranges: 0-50,000 LUX in 3 ranges (2000, 20,000 and 50,000) Accuracy:  $\pm$  (5% + 2d) in all ranges (at  $23\pm5^{\circ}$ C) Over Input: Indication of "1" Sampling Time: 0.4 second Operating