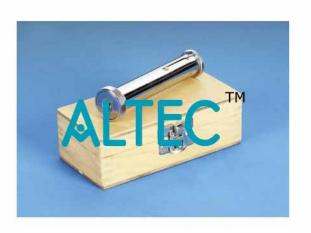

## **Direct Vision Spectroscope In Wooden Box**

A simple device for the rapid qualitative examination of composition of emission and absorption spectra. It has the principle components – collimator, prism and telescope, all arranged along the same straight tube. Comprises a plated brass pipe with adjustable slit at one end for adjusting the inside amount of light entering inside, and a drawtube at the other end having eyepiece. The drawtube can be slid along its length for sharp focusing of the spectrum and is fitted with a multi-element prism causing appreciable dispersion of light without deviation. Supplied complete in velvet lined wooden case.