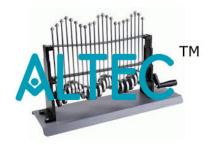

## **WAVE MACHINE POWELL**

For demonstrating the movement of progressive transverse waves. Comprises a number of circular discs mounted equidistant from each others on a horizontal shaft in gradually varying degrees of eccentricity, with each disc having a vertical rod of same length supported on top and sliding up and down into a pair of guides. Complete assembly mounted on a wooden base.