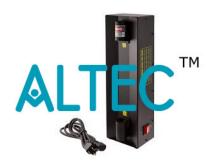

## **Spectrum Tube Power Supply**

A specially designed high quality spectrum tube power supply, designed keeping in view user's safety in mind. Complete assembly is housed in a sturdy and durable, pillar type sheet metal casing with indicator type ON/OFF switch and captive mains cable. All the connecting sockets are fully shielded to prevent electric shock. A pair of highly insulating, moulded plastic sockets are fitted – one near the top and other near the bottom to hold spectrum tubes firmly, while preventing the user from touching the electrodes. The bottom socket is spring loaded to enable quick and easy changing of spectrum tubes. Black metal panel behind the mounted tube eliminated distracting ambient light and protects tube from breakage. Operates on 220-240V AC, 50Hz