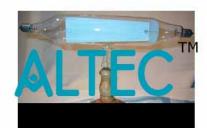

#### Magnetic Effect Deflection Tube

To show that the cathode rays get deflected by magnetic fields. Running cathode rays are visible to naked eye by the glowing path on fluorescent screen. When a magnet is brought near, the deflecting path cathode rays are vividly visible. Supplied without magnet.