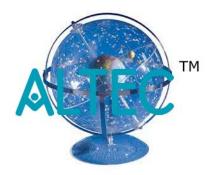

## **Celestial Star Globe**

Study the stars with your own planetarium! This unique 12" diameter globe clearly and simply demonstrates the apparent relationship between Earth and the stars, planets, galaxies and other celestial objects in the universe. Globe can be set to reflect constellation position according to time and place to show the actual positions of the stars. Globe has been printed on the inside so that a crayon may be used to mark positions of the planets or the moon. Includes a detailed study guide. Basic Transparent Celestial Globe (right)