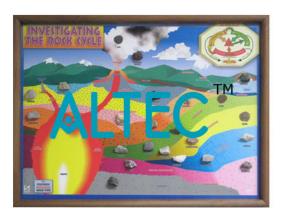

## **Investigating The Rock Cycle**

A graphic representation of how the major families of rocks from the dynamic process called the rock cycle. Igneous, sedimentary, and metamorphic rock specimens are mounted on this 18" x 24" color chart that comes complete with a wood frame. ITRC 10 Additional Rocks & Charts