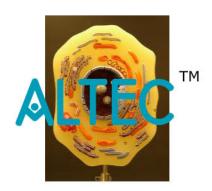

## **Animal Cell Model**

Enlarged 20000 times. The model shows the recently discovered principle of the delicate structure of an animal cell. In addition to the organellae like nucleus, endoplasmic reticulum, mitochondria, ribosomes respectively polysomes and Golgi apparatus. The model also shows centrioles, lysosomes and fat vacuoles. The presentation of the process of extrusion of a Golgi vesicle and pinocytic sings shown by the cell dynamics. For teaching purposes the components of the cell are very brightly colored to bring out the high degree of segmentation of a cell. In one piece, on a stand with base. Numbered with Key card.