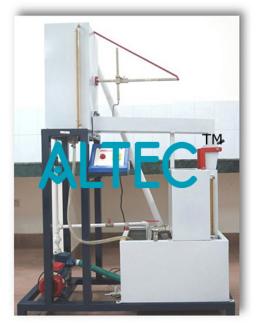

#### **Description :**

Laminar Flow Table

- A floor standing unit designed to simulate ideal flow, demonstrate Hele-Shaw principles and accept student made models.
- Working section support and end tanks moulded from glass reinforced plastic (GRP).
- Working section made from laminated glass (dimensions of top glass 606mm x 892mm).
- Lower glass plate incorporates 8 pre-con-nected sinks/sources in cruciform pattern and viewing graticule.
- A system of pipes, valves and manifolds enables any configuration of sinks and sources to be used.
- Includes dye injection system and adjust-able knife edge weir for rapid, accurate adjustments of table flow.
- Includes 3gm blue dye powder to make one litre dye solution and comprehensive in-struction manual with illustrations.

Technical Details:

Working section:

#### **Va**hue

6Mi0lthminside moulding: 80-20gthnof glass plates: 80-23stannice between glass plates: Sitatop/sogstoles? positions D9yelyipjecteomsic needles Supplied:

- 2x canal banks
- 2x rectangles
- 3x cylinders
- 1x aerofoil 3 gm of blue dye powder also supplied.