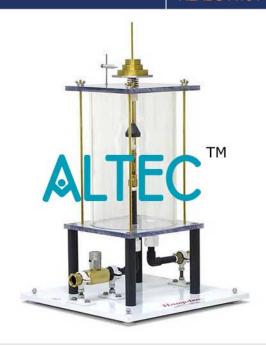

## Impact of a Jet

- Discharge nozzle inside clear acrylic cylinder
- Four different target plates which fit onto a balance mechanism
- Quick release fitting for easy connection to hydraulics bench
- Educational Software available as an option

#### **Description:**

The apparatus consists of a cylindrical clear acrylic fabrication with provision for levelling. Water is fed through a nozzle and discharged vertically to strike a target carried on a stem which extends through the cover.

A weight carrier is mounted on the upper end of the stem. The dead weight of the moving parts is counter-balanced by a compression spring. The vertical force exerted on the target plate is measured by adding the weights supplied to the weight pan until the mark on the weight pan corresponds with the level gauge. A total of four targets are provided: a flat plate, a 120° cone and a hemispherical cup.

#### **Technical Details:**

**Mah**ae

8hozzle diameter:

20stance between nozzle & target

plate:

**B6anne**ter of target plate:

Takonethpelantiespherical target

- 120° target (cone)

- flat target

- 30° target