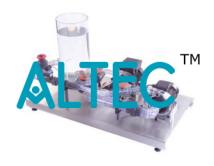

## **Series Parallel Pumps**

- Fixed speed pump with similar performance characteristics to pump in Hydraulics Bench
- Mounted on floor standing plinth with ON/OFF switch
- Discharge manifold with flow control valve and pressure gauges
- All hoses and fittings supplied for easy connection to hydraulics bench in either series or parallel configuration
- Educational Software available as an option

## **Description:**

- This accessory comprises a fixed speed pump assembly and independent discharge manifold interconnected by flexible tubing with quick release connectors. This auxiliary pump is intended to be used in conjunction with the basic Hydraulics Bench.
- The auxiliary pump is mounted on a support plinth which stands adjacent to the Hydraulics Bench