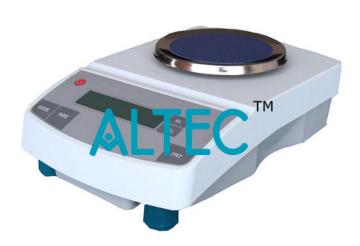

#### **Laboratory Balance**

## **Laboratory Balance**

#### **Features**

- 100% Tare facility
- 6 Volt mains adaptor supplied or battery powered
- Low power consumption
- LCD display with backlight
- Stainless steel weigh pan

- Built in RS-232 socket
- Print feature via RS-232
- 2 Speed weighing filter
- Weighing Units: Grams, OZ, Lb and GN
- Built in parts counting feature