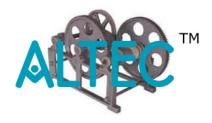

## **Winch Crab Double Purchase**

Fitted with heavy cast iron wall brackets. The grooved wheel is of 25 cm diameter and gears are machine cut.

## Specification:

This apparatus is used for experiments in efficiency of mechanical advantage. Experimental type. With double set of gearing arrangement. Without weights.