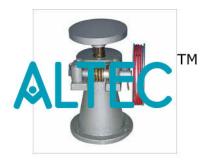

## **Compound Screw Jack**

Fitted with heavy cast iron wall brackets. The grooved wheel is of 25 cm diameter and gears are machine cut.

## Specification:

This apparatus is used for experiments in efficiency of mechanical advantage. Experimental type. With double set of gearing arrangement. Without weights.