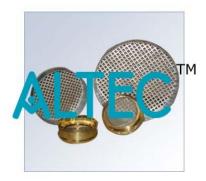

## **Test Sieves**

These Test Sieves are manufactured using brass and stainless steel and G.I. frames along with a precise mesh of stainless steel and phosphor bronze. These Test Sieves frames are fabricated using brass without any joint and highly suitable for laboratories and in-house usage. Moreover, these Test Sieves have a smooth and rigid design along with least weight. Apart from this, these Test Sieves are free from sharp edges where material can get lodged. Owing to the uniform manufacturing, these Test Sieves facilitate convenient nesting on each other as well as on lids and receivers. These Test Sieves are taut, flat and uniformly designed with a permanent tension around the entire circumference.