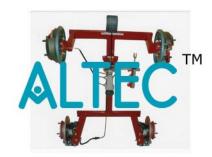

## **Working Model OF Different Types of Brakes**

This model contain two

disc brakes in the front and two drum brakes at the rear and it is made out of original parts such as two master cylinder Assembly (one sectioned and one working) wheel cylinder, Brake drum, Brake shoes, calipers etc. Suitably sectioned and mounted on a sturdy iron frame. By operating the lever provided, the working procedure of the model can be demonstrated.