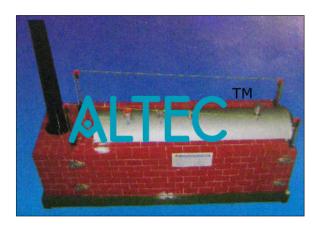

## **Lancashire Boiler**

Steel shell is about 75 cm. Long and 22 cm in diameter. Two large tubes known as fire tubes pass from end to end. At the front end of each tube a furnace fire grating is placed and a door is hinged. Brick work, seating and flues are shown in wood work. The boiler is complete with dead weight safety vante, manhole, mudhole. Chock valve high steam a low water safety valve, steam and water gauges, regulating draught doors, dampers with counter weights and chimney. The model is approximately one meter in length, 37 cm. In breadth and 45 cm. High. It is specially made dissectible for demonstration purposes.