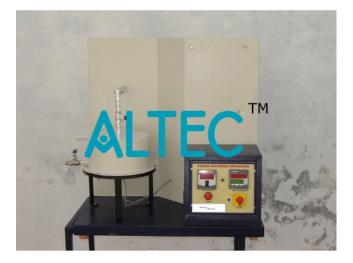

### **Description :**

**Stefan Boltzman Apparatus** 

- The apparatus is designed to determine the Stefan Boltzman constant.
- The apparatus consists of a hemisphere fixed to a Bakelite plate, the outer surface of which forms the jacket to heat it.
- Hot water to heat the hemisphere is obtained form a hot water tank, which is fixed above the hemisphere. The copper test disc is introduced at the center of hemisphere.
- The temperatures of hemisphere and test disc are measured with the help of temperature sensors.

### **Technical Specifications:**

- Hemisphere Dia: 200 mm (approx.) made of Copper
- Jacket Dia: 250 mm (approx.) made of Stainless Steel
- Test Disc Size: 20 mm Dia. x 1.5-mm thickness made of Copper
- Water Tank: Stainless steel 12 Ltrs. cap
- Heater: Nichrome wire immersion heater
- Digital Temp. Controller: 0 to 199.90C, (for water tank)
- Digital Temp. Indicator: 0 to 199.90C, with multi channel switch
- Temperature sensors: RTD PT-100 type
- Instruction Manual: An english instruction manual will be provided along with the Apparatus
- The whole set-up is well designed and arranged on a powder-coated structure