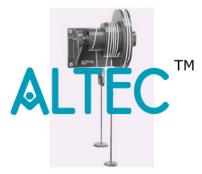

### Wheel and Axle Apparatus

The model demonstrates in experiments the laws on the formation of an equilibrium of moments in static systems. Two pulleys made of anodised aluminium with different radii are fitted to a steel shaft mounted on ball bearings. Easy to change weight discs can be hung on cords placed around the pulleys. In this way it is possible to quickly make changes to the peripheral force on the pulleys. The anodised aluminium base plate is intended for wall mounting.

#### Specification:

- 1. Demonstration and student experiment on the equilibrium of moments
- 2. 2 pulleys made of anodised aluminium
- 3. 2 sets of weights
- 4. Ball bearing mounted steel shaft
- 5. Anodised aluminium base plate

| Technical Data:                   |
|-----------------------------------|
| Pulley diameter                   |
| - D=75mm                          |
| - D=150mm                         |
| Set of weights                    |
| - 2x 1N (hanger)                  |
| - 4x 0.5N                         |
| - 4x 1N                           |
| - 4x 2N                           |
| - 4x 5N                           |
| Base plate                        |
| - wxh: 200x250mm                  |
| - hole spacing: 180x230mm, D=10mm |