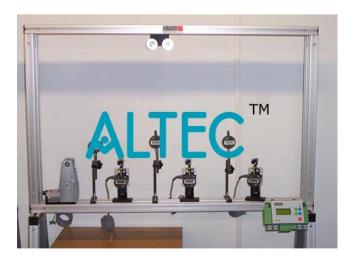

## **Deflections of Beams and Cantilevers**

- Adjustable beam span
- Steel, brass and aluminium tes beam specimens
- Dial gauge measures beam deflection
- To be supplied with calibrated weights, hangers and text book
- To be supplied with set of slotted weights
- To include load hangers and beam clamps
- Must be used with universal Frame and Stand (sold separately)
- Comprehensive instruction manual provided