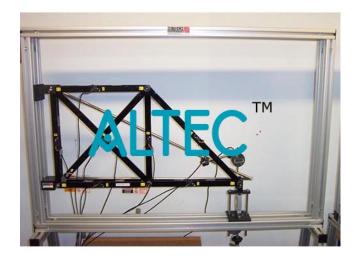

#### Product Name : Redundant Truss

#### **Description :**

**Redundant Truss** 

- To be constructed of a 45° two bay cantilevered truss with seven members and pinned joints
- To include an extra (redundant) member with a simple means of adjusting its length into the truss
- Vertical and horizontal members 400mm centres
- Strain gauge technology (half bridge) used on each truss member
- Loaded by an accurate screwjack mechanism with integral load cell (500N)
- Deflection measured using digital deflection indicator (0.01mm resolution) with connecting lead
- Must be used with universal Frame and Stand (sold separately)
- Must be used with Interface (sold separately)
- Comprehensive instruction manual provided