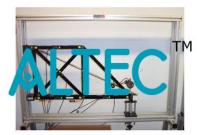

## **Forces in Truss Resolution**

- To be constructed of a wall mounted 45° plane frame with six pin-jointed members to form a stable cantilevered truss
- Strain gauging technology
- The frame is built from single and twinned members
- To have each truss member truly pin-jointed and with integral strain gauges for connection to Interface (sold separately)
- Truss loading through screw jack mechanism with integral load cell
- Must be used with universal Frame and Stand (sold separately)
- Must be used with Interface (sold separately)
- Comprehensive instruction manual provided