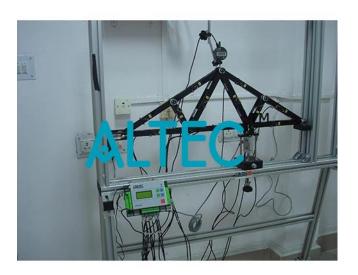

## **Pin Jointed Framework**

- To have each framework member strain gauged with output to Interface (sold separately)
- To have load applied at different joints using loading mechanism with integral load cell and output to Interface (sold separately)
- To have available an additional loading mechanism for applying simultaneous loads at other joints
- Must have digital dial gauge on movable arm to measure joint deflection
- Must be used with universal Frame and Stand (sold separately)
- Must be used with Interface (sold separately)
- Comprehensive instruction manual provided