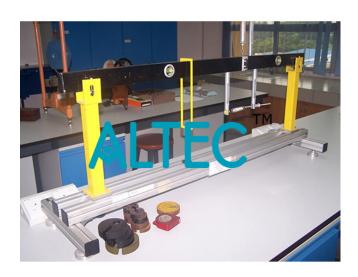

**Product Name:** 

**Shearing Force Apparatus** 

Product Code: ALABS-A104-171

## **Shearing Force Apparatus**

- Demonstration of the action of shear in a beam; measurement of shear force at a section of a loaded beam; verify equilibrium of vertical forces.
- The bench mounted apparatus consists of a 'shear beam', 2 supports and 3 load hangers.
- The load hangers mountable in virtually any position along the beam.
- The 'shear beam' of two parts, joined at a low friction joint. Internal forces created, and bending moment resisted by an underslung adjustable tension spring: an overhung spring balance provides the vertical shearing force.
- An Instruction manual for student and lecturer provided
- · Set of weights
- Tape Measure supplied