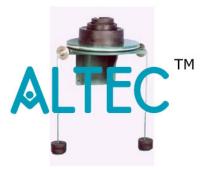

## **Clutch Plate Friction Apparatus**

- Self-contained, wall mounted
- To enable determination of coefficient of friction and minimum torque to maintain rotation
- Interchangeable brake lining friction material
- 3 diameters of friction plate to be supplied
- Torque application to be applied using cord and hangers
- Variable plate pressure using calibrated weights supplied
- Comprehensive instruction manual for students and lecturer supplied