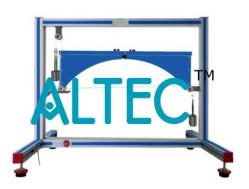

### **Three Hinged Arch**

- Three hinged arch in symmetrical and interchangeable unsymmetrical arrangements
- Symmetrical arch; Rise = 200mm, span 1000mm
- Unsymmetrical arch: Rise = 250mm, span =750mm
- Load cell measures horizontal thrust
- Eight calibrated load bars supplied; 12.5N/m each
- Rolling loads of 10N and 25N with joining link
- Multiple load positions achievable
- Must be used with universal Frame and Stand (sold separately)
- Must be used with Interface (sold separately)
- Comprehensive instruction manual provided