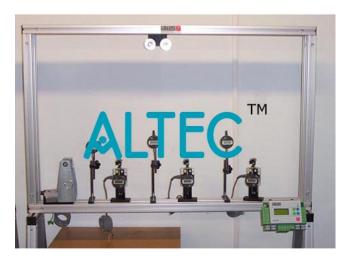

## **Deflections of Beams and Cantilevers**

- Adjustable beam span
- Steel, brass and aluminium tes beam specimens
- Dial gauge measures beam deflection
- To be supplied with calibrated weights, hangers and text book
- To be supplied with set of slotted weights
- To include load hangers and beam clamps
- Must be used with universal Frame and Stand (sold separately)
- Comprehensive instruction manual provided