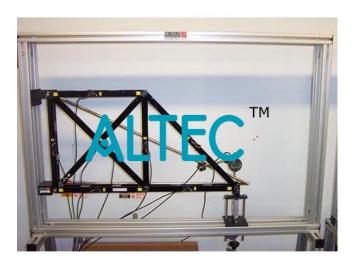

## **Redundant Truss**

- To be constructed of a 45° two bay cantilevered truss with seven members and pinned joints
- To include an extra (redundant) member with a simple means of adjusting its length into the truss
- Vertical and horizontal members 400mm centres
- Strain gauge technology (half bridge) used on each truss member
- Loaded by an accurate screwjack mechanism with integral load cell (500N)
- Deflection measured using digital deflection indicator (0.01mm resolution) with connecting lead
- Must be used with universal Frame and Stand (sold separately)
- Must be used with Interface (sold separately)
- Comprehensive instruction manual provided