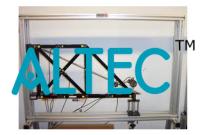

#### **Description :**

**Forces in Truss Resolution** 

- To be constructed of a wall mounted 45° plane frame with six pin-jointed members to form a stable cantilevered truss
- Strain gauging technology
- The frame is built from single and twinned members
- To have each truss member truly pin-jointed and with integral strain gauges for connection to Interface (sold separately)
- Truss loading through screw jack mechanism with integral load cell
- Must be used with universal Frame and Stand (sold separately)
- Must be used with Interface (sold separately)
- Comprehensive instruction manual provided