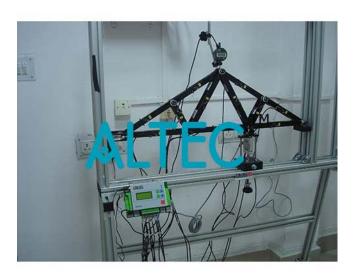

## **Pin Jointed Framework**

- To have each framework member strain gauged with output to Interface (sold separately)
- To have load applied at different joints using loading mechanism with integral load cell and output to Interface (sold separately)
- To have available an additional loading mechanism for applying simultaneous loads at other joints
- Must have digital dial gauge on movable arm to measure joint deflection
- Must be used with universal Frame and Stand (sold separately)
- Must be used with Interface (sold separately)
- Comprehensive instruction manual provided