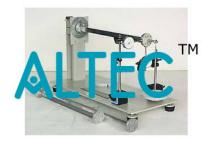

## **Unsymmetrical Bending and Shear Centre Apparatus**

- Cantilevered specimens: 'U'; 'L' and rectangular
- Angle of principle axes can be varied
- Cantilever test length 600mm
- Dial gauges to accurately measure the deflection of the free end of the test specimen during loading
- · Protractor attached
- Shear Centre analysis for 'U' specimen only.
- Specimen loading transmitted through hanger and calibrated test weights
- Must be used with universal Frame and Stand (sold separately)
- Comprehensive instruction manual provided