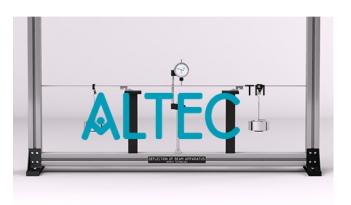

## **Deflections of Beam**

- Test beams in steel
- Beam length 1200mm; cross section 25mm wide x 3mm and 5mm thick
- Dial Gauge 0...12.7mm travel, 0.01mm resolution
- Three (3) hangers provided
- Set of slotted and calibrated test weights provided
- Text book provided covering essential topics
- Must be used with universal Frame and Stand (sold separately)
- Comprehensive instruction manual provided