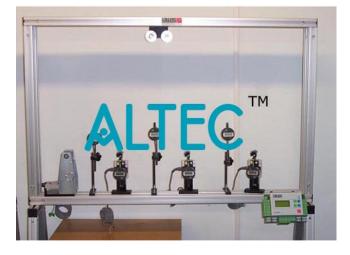

## **Deflections of Beams and Cantilevers**

- Adjustable beam span
- Steel, brass and aluminium tes beam specimens
- Dial gauge measures beam deflection
- To be supplied with calibrated weights, hangers and text book
- To be supplied with set of slotted weights
- To include load hangers and beam clamps
- Must be used with universal Frame and Stand (sold separately)
- Comprehensive instruction manual provided