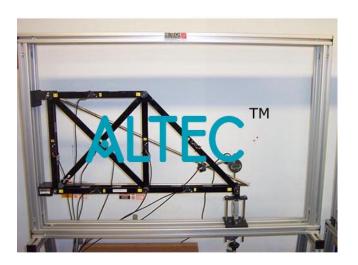

## **Redundant Truss**

- To be constructed of a 45° two bay cantilevered truss with seven members and pinned joints
- To include an extra (redundant) member with a simple means of adjusting its length into the truss
- Vertical and horizontal members 400mm centres
- Strain gauge technology (half bridge) used on each truss member
- Loaded by an accurate screwjack mechanism with integral load cell (500N)
- Deflection measured using digital deflection indicator (0.01mm resolution) with connecting lead
- Must be used with universal Frame and Stand (sold separately)
- Must be used with Interface (sold separately)
- Comprehensive instruction manual provided