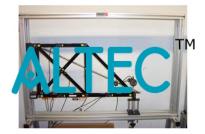

#### **Description :**

**Forces in Truss Resolution** 

- To be constructed of a wall mounted 45° plane frame with six pin-jointed members to form a stable cantilevered truss
- Strain gauging technology
- The frame is built from single and twinned members
- To have each truss member truly pin-jointed and with integral strain gauges for connection to Interface (sold separately)
- Truss loading through screw jack mechanism with integral load cell
- Must be used with universal Frame and Stand (sold separately)
- Must be used with Interface (sold separately)
- Comprehensive instruction manual provided