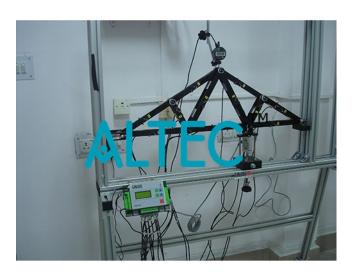

## **Pin Jointed Framework**

- To have each framework member strain gauged with output to Interface (sold separately)
- To have load applied at different joints using loading mechanism with integral load cell and output to Interface (sold separately)
- To have available an additional loading mechanism for applying simultaneous loads at other joints
- Must have digital dial gauge on movable arm to measure joint deflection
- Must be used with universal Frame and Stand (sold separately)
- Must be used with Interface (sold separately)
- Comprehensive instruction manual provided