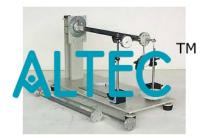

## **Unsymmetrical Bending and Shear Centre Apparatus**

- Cantilevered specimens: 'U'; 'L' and rectangular
- Angle of principle axes can be varied
- Cantilever test length 600mm
- Dial gauges to accurately measure the deflection of the free end of the test specimen during loading
- Protractor attached
- Shear Centre analysis for 'U' specimen only.
- Specimen loading transmitted through hanger and calibrated test weights
- Must be used with universal Frame and Stand (sold separately)
- Comprehensive instruction manual provided