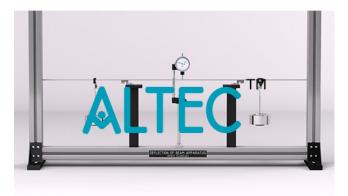

### **Description :**

**Deflections of Beam** 

- Test beams in steel
- Beam length 1200mm; cross section 25mm wide x 3mm and 5mm thick
- Dial Gauge 0...12.7mm travel, 0.01mm resolution
- Three (3) hangers provided
- · Set of slotted and calibrated test weights provided
- Text book provided covering essential topics
- Must be used with universal Frame and Stand (sold separately)
- Comprehensive instruction manual provided