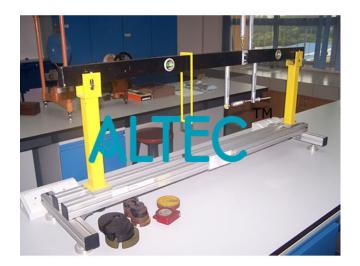

#### **Product Name :** Shearing Force Apparatus

#### **Shearing Force Apparatus**

- Demonstration of the action of shear in a beam; measurement of shear force at a section of a loaded beam; verify equilibrium of vertical forces.
- The bench mounted apparatus consists of a 'shear beam', 2 supports and 3 load hangers.
- The load hangers mountable in virtually any position along the beam.
- The 'shear beam' of two parts, joined at a low friction joint. Internal forces created, and bending moment resisted by an underslung adjustable tension spring: an overhung spring balance provides the vertical shearing force.
- An Instruction manual for student and lecturer provided
- Set of weights
- Tape Measure supplied