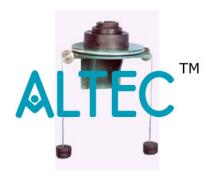

## **Clutch Plate Friction Apparatus**

- Self-contained, wall mounted
- To enable determination of coefficient of friction and minimum torque to maintain rotation
- Interchangeable brake lining friction material
- 3 diameters of friction plate to be supplied
- Torque application to be applied using cord and hangers
- Variable plate pressure using calibrated weights supplied
- Comprehensive instruction manual for students and lecturer supplied