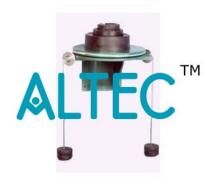

## **Clutch Plate Friction Apparatus**

- Self-contained, wall mounted
- To enable determination of coefficient of friction and minimum torque to maintain rotation
- Interchangeable brake lining friction material
- 3 diameters of friction plate to be supplied
- Torque application to be applied using cord and hangers
- Variable plate pressure using calibrated weights supplied
- Comprehensive instruction manual for students and lecturer supplied