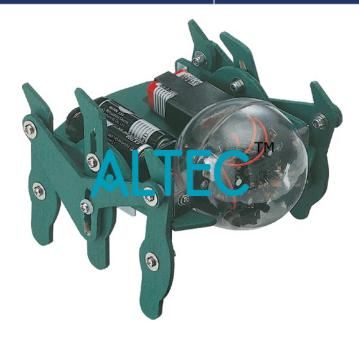

#### **Hexapod Monster**

he

Hexapod Monster is a robot that uses an infrared emitting diode for its eyes, and moves by its six legs. It turns left when it detects obstacles, and keeps moving forward if there is no shade in front of the sensor.

Features:

- Uses an infrared emitting diode as sensor.
- Two sets of gear motors (unassembled)