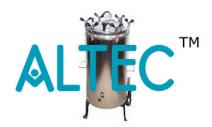

# **Lab Testing Equipment Manufacturer**

- Double walled construction
- Inner and outer chamber made of S.S.
- Stainless steel made condenser and top
- Economizes the heating energy
- Sturdy pipes for maintaining water level
- Drain for letting out excess water
- Work on 220/230 volts A.C. supply